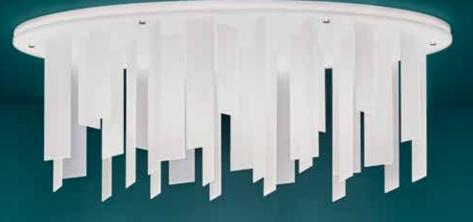

### INTRODUCING COVA

The Cova Collection from Lumicor features uniquely architectural, flush mount ceiling fixtures that bring character and style to modern interiors. With four base shapes in eight sizes and the option to nest fixtures and create large-scale custom installations, Cova is designed to work beautifully within any space.

#### COVA ROUND

Available Sizes | 18" #601.01 | 23" #601.02 | 30" #601.03 | 40" #601.04 (pictured below)

COVA RECTANGLE

Dimensions | 23"x 47" #601.08