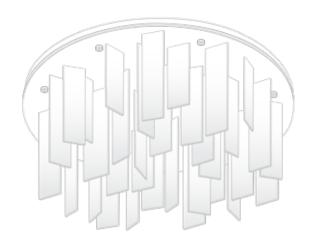

#### COVA ROUND

Available Sizes | 18" #601.01 | 23" #601.02 | 30" #601.03 | 40" #601.04 (pictured below)

COVA RECTANGLE

Dimensions | 23"x 47" #601.08