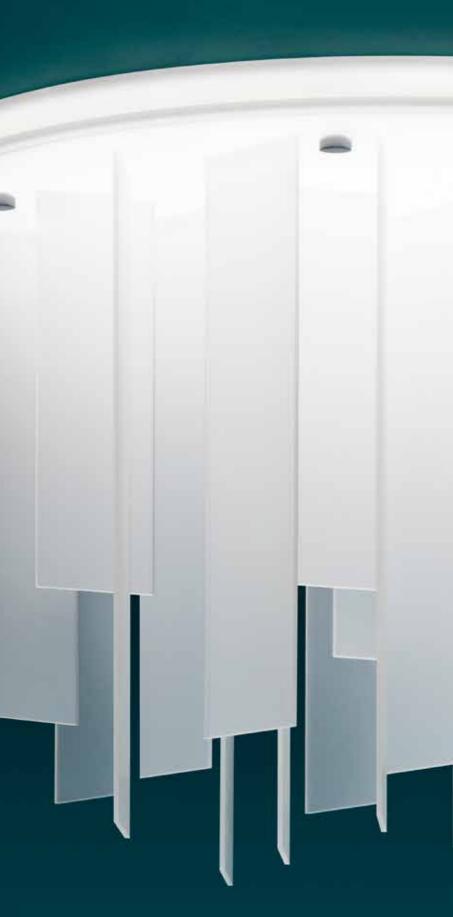

## GLOW UP

34

Each flush mount fixture in the Cova Collection provides soft, indirect lighting via efficient and long-lasting LED diodes. Utilizing innovative, UL/cUL listed Lumilight technology ensures that every Cova fixture emits an even, inviting glow.

# COVA COLLECTION // LIGHTING BY LUMICOR

Produced with durable, high-performance resin, each Cova flush mount fixture is fully kitted and ships flat, saving on shipping costs and minimizing the risk of damage. Onsite assembly is simple and fast, allowing a single fixture to be put together and installed in just a few hours. See the full collection at Lumicor.com.