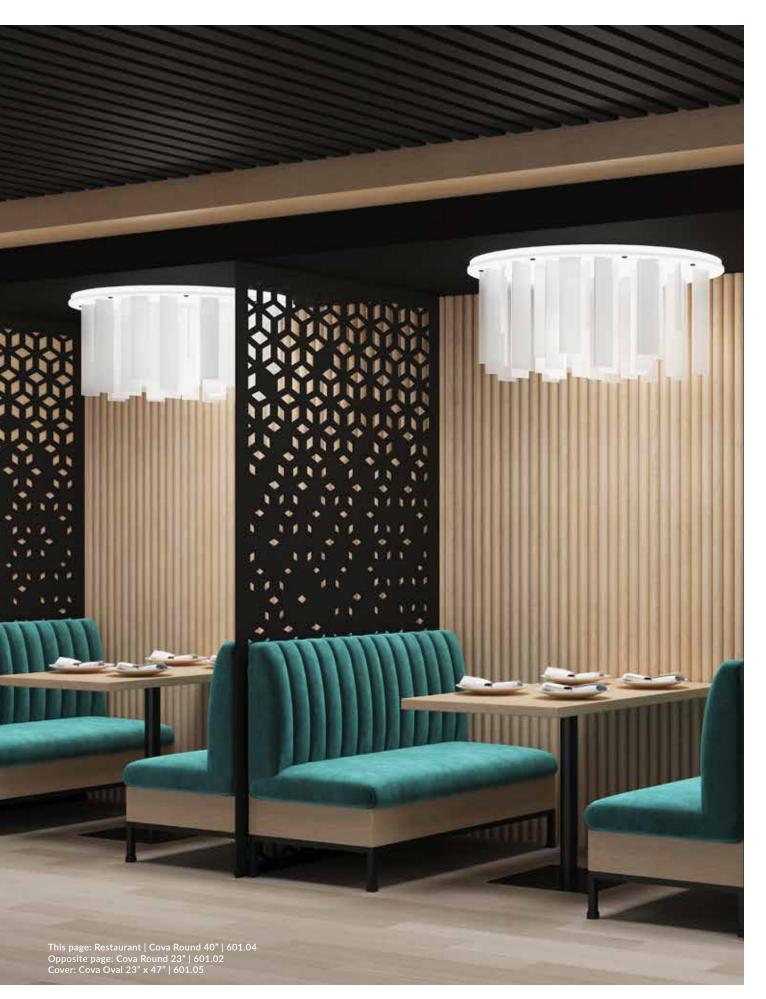

### INTRODUCING COVA

The Cova Collection from Lumicor features uniquely architectural, flush mount ceiling fixtures that bring character and style to modern interiors. With four base shapes in eight sizes and the option to nest fixtures and create large-scale custom installations, Cova is designed to work beautifully within any space.

#### COVA ROUND

Available Sizes | 18" #601.01 | 23" #601.02 | 30" #601.03 | 40" #601.04 (pictured below)

COVA RECTANGLE

Dimensions | 23"x 47" #601.08