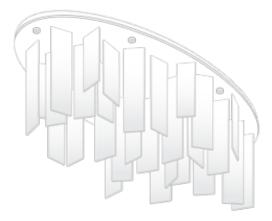

nd long-lasting LED diodes. Utilizing innovative, UL/cUL listed Lumilight technology ensures that every Cova fixture emits an even, inviting glow.

Retail | Cova Rectangle 23" x 47" (shown nested in groups of four) | 601.08



# COVA COLLECTION // LIGHTING BY LUMICOR

Produced with durable, high-performance resin, each Cova flush mount fixture is fully kitted and ships flat, saving on shipping costs and minimizing the risk of damage. Onsite assembly is simple and fast, allowing a single fixture to be put together and installed in just a few hours. See the full collection at Lumicor.com.

#### COVA ROUND

Available Sizes | 18" #601.01 | 23" #601.02 | 30" #601.03 | 40" #601.04 (pictured below)



COVA RECTANGLE

Dimensions | 23"x 47" #601.08



#### COVA OVAL

Dimensions | 23"x 47" #601.05



#### **COVA SQUARE**

Available Sizes | 30" #601.06 | 47" #601.07 (pictured below)



### FOUR BASE SHAPES // EIGHT SIZES // FIT FOR EVERY DESIGN









© 2019 Lumicor, Inc. All Lumicor products and materials are copyrighted in their entirety. Lumicor Resin is proudly made in the USA.