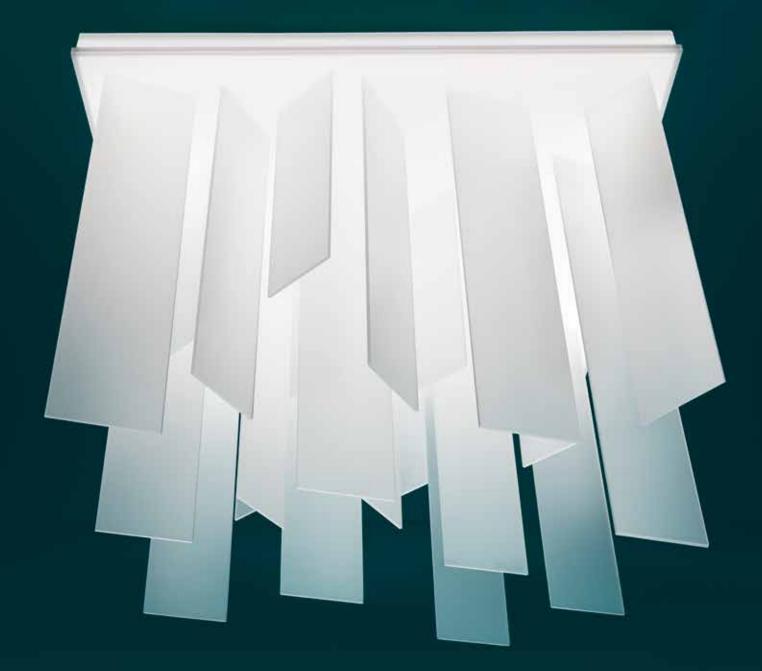

## GLOW UP

34

Each flush mount fixture in the Cova Collection provides soft, indirect lighting via efficient and long-lasting LED diodes. Utilizing innovative, UL/cUL listed Lumilight technology ensures that every Cova fixture emits an even, inviting glow.

Retail | Cova Rectangle 23" x 47" (shown nested in groups of four) | 601.08