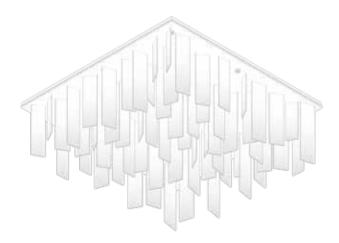

#### **COVA SQUARE**

Available Sizes | 30" #601.06 | 47" #601.07 (pictured below)