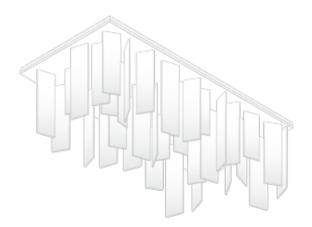

provides soft, indirect lighting via efficient and long-lasting LED diodes. Utilizing innovative, UL/cUL listed Lumilight technology ensures that every Cova fixture emits an even, inviting glow.

Retail | Cova Rectangle 23" x 47" (shown nested in groups of four) | 601.08



# COVA COLLECTION // LIGHTING BY LUMICOR

Produced with durable, high-performance resin, each Cova flush mount fixture is fully kitted and ships flat, saving on shipping costs and minimizing the risk of damage. Onsite assembly is simple and fast, allowing a single fixture to be put together and installed in just a few hours. See the full collection at Lumicor.com.

#### COVA ROUND

Available Sizes | 18" #601.01 | 23" #601.02 | 30" #601.03 | 40" #601.04 (pictured below)



COVA RECTANGLE

Dimensions | 23"x 47" #601.08



#### COVA OVAL

Dimensions | 23"x 47" #601.05



#### **COVA SQUARE**

Available Sizes | 30" #601.06 | 47" #601.07 (pictured below)



### FOUR BASE SHAPES // EIGHT SIZES // FIT FOR EVERY DESIGN









© 2019 Lumicor, Inc. All Lumicor products and materials are copyrighted in their entirety. Lumicor Resin is proudly made in the USA.