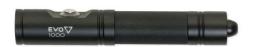

## EVO Rechargeable LED Dive Light (1000L)

★★★★★ <u>5 Reviews</u> <u>Add Your Review</u> 1 Question, 0 Answers Ask Your Question List: \$119.99 Sale Price: \$99.99 & FREE ShippingYou Save: \$20.00 Ships In 1 Business Days Add to Cart **Check Store Availability** 

Earn 99 DIRECT REWARDS POINTS on this item!

Hover to zoom

Move your mouse over image or click to enlarge

Description

The EVO Rechargeable LED Dive Light sheds light in your darkest moments underwater. Its LED light has three settings to fit your needs. At 100%, the flashlight lasts an hour. At 50%, you can use the light for two hours. If you use the strobe, your EVO light will last you as long as three and a half hours. This narrow spotlight has a 12° beam angle. The visual battery blinks to show you how much time you have left. Green signals a full battery, yellow signals half-full, and red signals a low battery. To recharge it, all you have to do is plug in the USB and connect the light to an outlet for about 4 to 5 hours. Take the EVO light as deep as 328 feet (100m) with you and explore

- 1000 lumens to bright up dark spaces, and help with photos and videos
- LED light is durable and has a life expectancy of over 100,000 hours
- Multi-function with 100%, 50% and strobe
- Depth rating of 328ft / 100m
- Rechargeable battery with USB
- One button control for easy operation under water