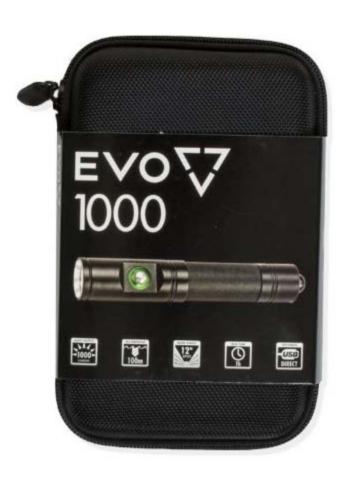

## EVO Rechargeable LED Dive Light (1000L)

★★★★★ <u>5 Reviews</u> <u>Add Your Review</u> 1 Question, 0 Answers Ask Your Question List: \$119.99 Sale Price: \$99.99 & FREE ShippingYou Save: \$20.00 Ships In 1 Business Days Add to Cart **Check Store Availability** 

Earn 99 DIRECT REWARDS POINTS on this item!

Hover to zoom

Move your mouse over image or click to enlarge

Description

The EVO Rechargeable LED Dive Light sheds light in your darkest moments underwater. Its LED light has three settings to fit your needs. At 100%, the flashlight lasts an hour. At 50%, you can use the light for two hours. If you use the strobe, your EVO light will last you as long as three and a half hours. This narrow spotlight has a 12° beam angle. The visual battery blinks to show you how much time you have left. Green signals a full battery, yellow signals half-full, and red signals a low battery. To recharge it, all you have to do is plug in the USB and connect the light to an outlet for about 4 to 5 hours. Take the EVO light as deep as 328 feet (100m) with you and explore

- 1000 lumens to bright up dark spaces, and help with photos and videos
- LED light is durable and has a life expectancy of over 100,000 hours
- Multi-function with 100%, 50% and strobe
- Depth rating of 328ft / 100m
- Rechargeable battery with USB
- One button control for easy operation under water