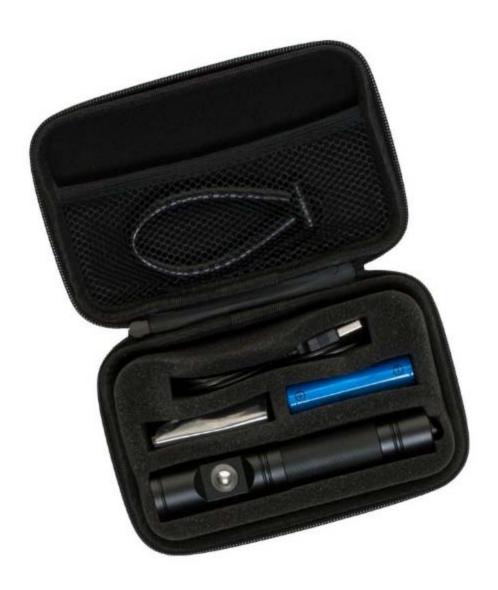

## What's in the Box:

- EVO 1000L LED light
- 18650 battery
- Charging cable
- Carrying case
- Replacement black o-ring for a tight seal
- · Lanyard for easy attachment to your wrist

More Information Product Q/A (1) Reviews (5)