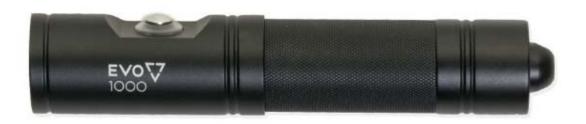

## EVO Rechargeable LED Dive Light (1000L)

★★★★★ <u>5 Reviews</u> <u>Add Your Review</u> 1 Question, 0 Answers Ask Your Question List: \$119.99 Sale Price: \$99.99 & FREE ShippingYou Save: \$20.00 Ships In 1 Business Days Add to Cart **Check Store Availability** 

Earn 99 DIRECT REWARDS POINTS on this item!

Hover to zoom

Move your mouse over image or click to enlarge

Description

The EVO Rechargeable LED Dive Light sheds light in your darkest moments underwater. Its LED light has three settings to fit your needs. At 100%, the flashlight lasts an hour. At 50%, you can use the light for two hours. If you use the strobe, your EVO light will last you as long as three and a half hours. This narrow spotlight has a 12° beam angle. The visual battery blinks to show you how much time you have left. Green signals a full battery, yellow signals half-full, and red signals a low battery. To recharge it, all you have to do is plug in the USB and connect the light to an outlet for about 4 to 5 hours. Take the EVO light as deep as 328 feet (100m) with you and explore

- 1000 lumens to bright up dark spaces, and help with photos and videos
- LED light is durable and has a life expectancy of over 100,000 hours
- Multi-function with 100%, 50% and strobe
- Depth rating of 328ft / 100m
- Rechargeable battery with USB
- One button control for easy operation under water