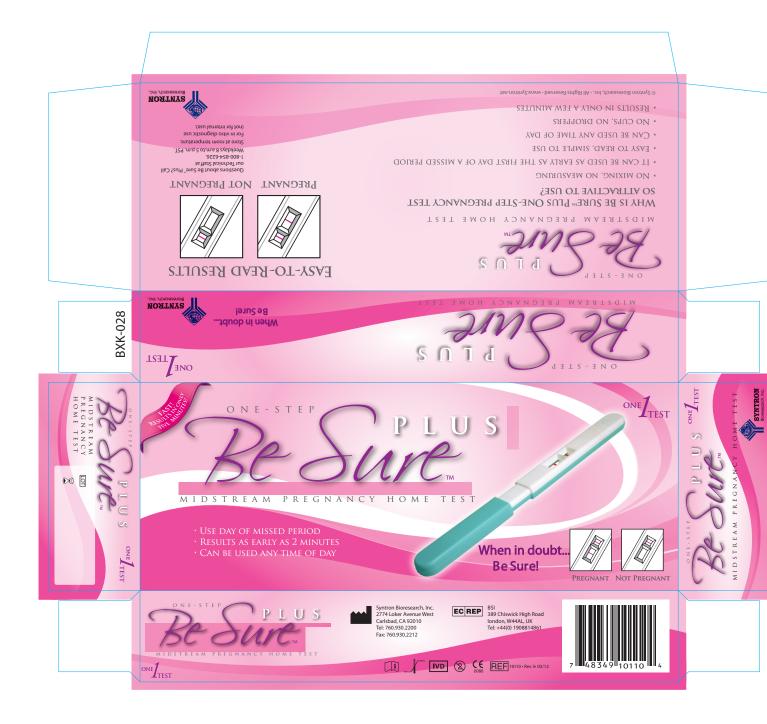

## File Name: Syntron\_BeSurePlus\_Crtn\_r3

Description: Syntron Be Sure Plus Carton Artwork Die Line No.:

Output Program/Version: Adobe Illustrator CS2

Vendor: To Come

CH&I Job No.: 09SYN849

**Proofing Draft:** 

## Final Art: Approved for printing

Ink Colors: Four color process Spot:

No Spot Colors

Base Carton Color: White