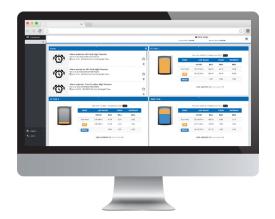

### ONE DASHBOARD. TOTAL CONTROL.

The Twenty20 browser-based dashboard gives you a single, integrated view into the automated operations at your remote facilities and consolidates seamlessly with other Twenty20 solutions for surveillance and access control. This unified perspective weaves together all monitoring and management capabilities for unprecedented synergies in the control of your remote facilities.