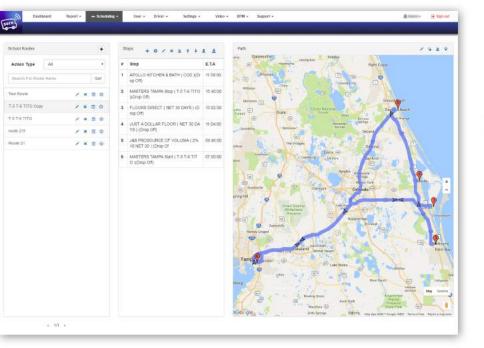

# ROUTING OPTIMIZATION SCHEDULING

(Card og

Within our **SureBus** routing and scheduling system, we provide you the easiest tool for routing and scheduling optimization. All the scheduled information will be refreshed to driver's client in real-time. Now you can see if the driver is running late or is ahead of the route schedule.