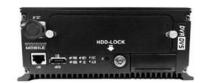

## HDD X 2 (Up to 4TB)

27

00

Ce

T

調査

© ا

Sector Sector

14

 Double your storage capacity, let you store more video.

> Also our DVR is completely sealed against dust as the DVR is a heatsink. The fan is used to move air on and off the heatsink for best heat dissipation.

### Military Spec Hard Drive Suspension System

Mini Fan

Electronical Heating Pad Bootstrap your hardrive for full performance in the lowest temperatures.