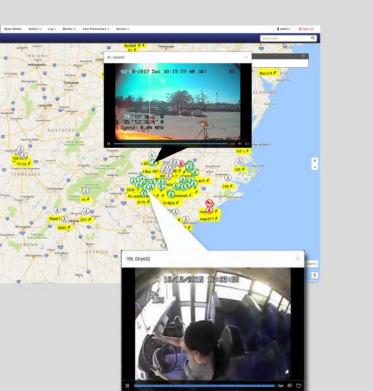

# **LIVE GPS Tracking**

SureBus provides live GPS tracking for your fleet, it also can send live alerts via SMS texts or emails to approved persons.

Locate alarming vehicles instantly and evaluate next steps in total transparency. SureBus includes customized Geofencing further protecting the entire fleet as they move through the routes. This reduces fuel costs, idle time, labor and fleet mileage while maximizing efficiency.

# **Real-time Video**

SureBus incorporates real-time audio, video monitoring improving the safety and security of your passengers, drivers, and fleet assets. Moreover, SureBus assists in reporting your agency incidents and accidents both on the road and inside the vehicle.