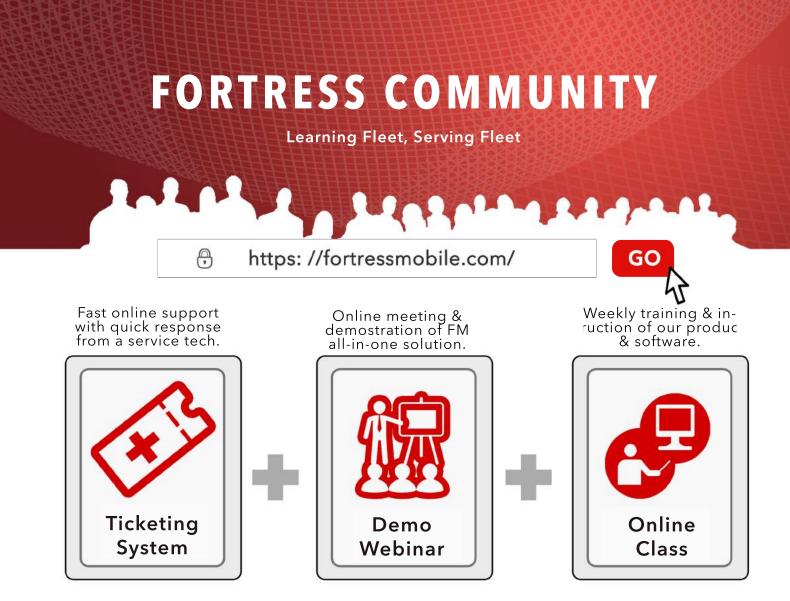

am O pm

-

Fortress Mobile is evolving quickly, our system made a huge update, we want to build the most powerful system that can gather our customers together to our community, so that we can share the newest technologies and information, provide the best services and problem resolutions to our customers.

# Connect with Fortress Mobile

Learning Fleet, Serving Fleet

Toll Free: (800) 437-3920 Tech Support: (855) 556-7400 Sales@fsiinc.com

Visit us at: FortressMobile.com

Company HQ Address: 3801 Rose Lake Dr. Charlotte, NC 28217

Follow Us: (search "fortress mobile")

Sales Support: Toll Free: (800) - 437 - 3920 Local: (704) - 405 - 5000 sales@fsiinc.com Tech Support: #: (855) 556-7400 support@fsiinc.com