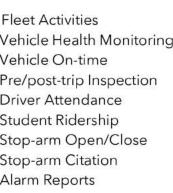

# **Reports:**

**Fleet Activities** Vehicle Health Monitoring Vehicle On-time Pre/post-trip Inspection Driver Attendance Student Ridership Stop-arm Open/Close Stop-arm Citation Alarm Reports