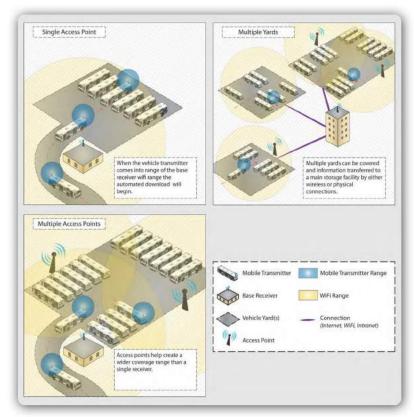

# Fortress Technologies WiFi/Cellular Auto Download

# Wi-Fi Auto Download

Videos and alarm data can be downloaded using a Wireless Network Infrastructure. When the vehicle pings to the cloud server, it will communicate the vehicle ID, status of marked video, audio files, and the health of the DVR system, as they enter WiFi enabled lots.

# **Cellular Auto Download**

Videos and vehicle data can also be downloaded using a Cellular Network. The vehicles will communicate to the server during operations and automaticlly upload video, audio, and metadata from route. If an emergency happens and the bus operator

activates the panic button, the marked video and audio files, vehicle ID, will be automatically uploaded from the in-services vehicle to the server.

# **Online** Storage

Stay ahead of the curve with Fortress Mobile WiFi and Cellular auto download technology, the smart network coverage for the ultimate solution in fleet vehicle management. Fortress Mobile provides automatic file retrieval systems using Wireless and Cellular technology. You can also able to use your own network drive and/or our cloud storage for convenient sharing of secure video links with password protections.