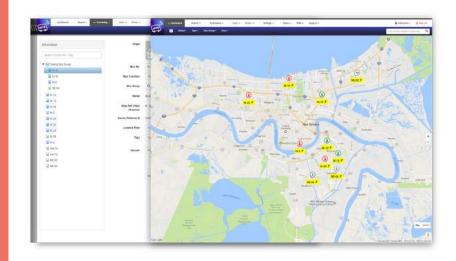

# **LIVE GPS Tracking**

SureBus provides live GPS tracking for your fleet, it also can send live alerts via SMS texts or emails to approved persons.

Locate alarming vehicles instantly and evaluate next steps in total transparency. SureBus includes customized Geofencing further protecting the entire fleet as they move through the routes. This reduces fuel costs, idle time, labor and fleet mileage while maximizing efficiency.