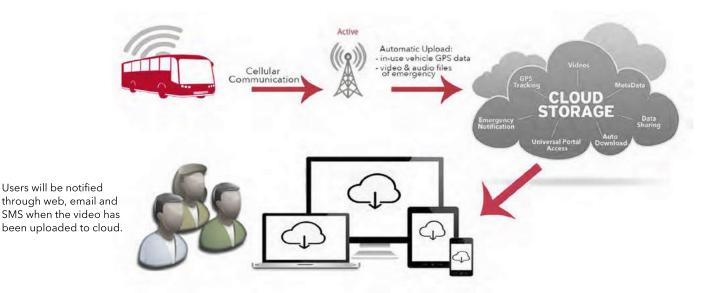

# Wi-Fi Auto Download

Videos and alarm data can be downloaded using a Wireless Network Infrastructure. When the vehicle pings to the cloud server, it will communicate the vehicle ID, status of marked video, audio files, and the health of the DVR system, as they enter WiFi enabled lots.

# **Cellular Auto Download**

Videos and vehicle data can also be downloaded using a Cellular Network. The vehicles will communicate to the server during operations and automaticlly upload video, audio, and metadata from route. If an emergency happens and the bus operator

activates the panic button, the marked video and audio files, vehicle ID, will be automatically uploaded from the in-services vehicle to the server.

# **Online** Storage

Stay ahead of the curve with Fortress Mobile WiFi and Cellular auto download technology, the smart network coverage for the ultimate solution in fleet vehicle management. Fortress Mobile provides automatic file retrieval systems using Wireless and Cellular technology. You can also able to use your own network drive and/or our cloud storage for convenient sharing of secure video links with password protections.