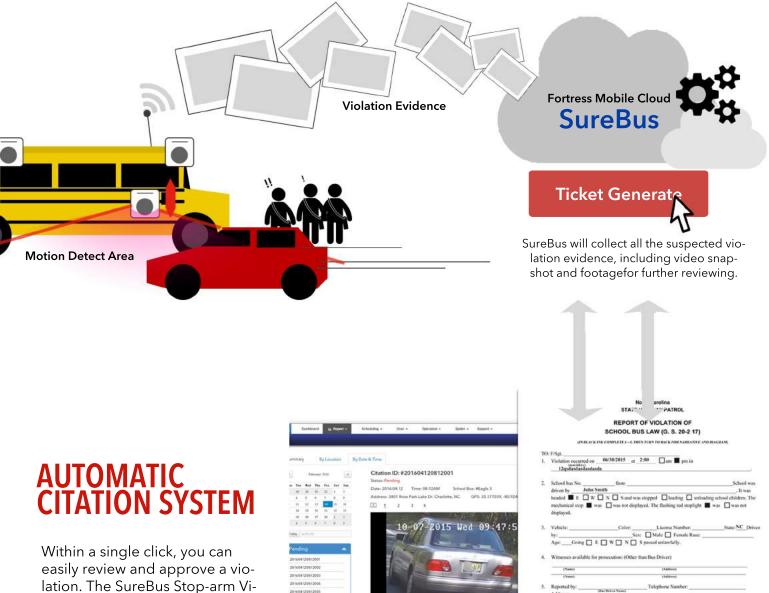

· · ₽ 2 11:37

For any interest, please contact us for an online demo.

at: http://www.fortressmobile.com/#/demoRequest ortress Mobile offers the only HD quality stop arm camera system, these systems capture stop arm violations while maitaining internal bus surveillance. Stop arm camera systems incorporate high resolution cameras that are strategically placed on the bus near the stop arm, capturing key details of stop arm violations including vehicle make, model, and license plate. Being the first on the market with an extremely high resolution stop arm camera system. Fortress Mobile offers a complete solution for protecting students both inside and outside the school bus.

All these pictures are original and captured by1080p ultra HD IP Cameras with Infrared.

Once the stop-arm is fully extended and bus has come to a complete stop, four HD cameras are poised to capture any vehicle movement in both directions and on both sides of the school bus.

# STOP-ARM SOLUTION

**ONE CLICK BPM** 

Fortress Mobile Business Process Management (BPM) tool, which is integrated into our online application. We provide the simplest way for you to manage your stop arm violations, which allows you to process your stop-arm citation with ONE CLICK.

01604120812000

014041206120

20160412081200

0160412081201

2016/04120812013

easily review and approve a violation. The SureBus Stop-arm Violation System will generate a ticket automatically and send it to a PD, sheriff department, or local court.

. Stop-arm: On Ambe foyota Model: Corolla

Amber light: O

1 in

Citation Ticket Details

Direction: East Stop-an Violation Car Make: Toyota Date:

Issued to:

NOTE: Prepared in duptories Original delivered to Trooper, duptorie retained in Datrict File. When assignment is con-

Hour

Call No:

Received by:

7. License plate:

10. Charge(s) preferred:

11. Returned:

Complaint assigned to:

Follow-up action taken: \_\_\_\_\_