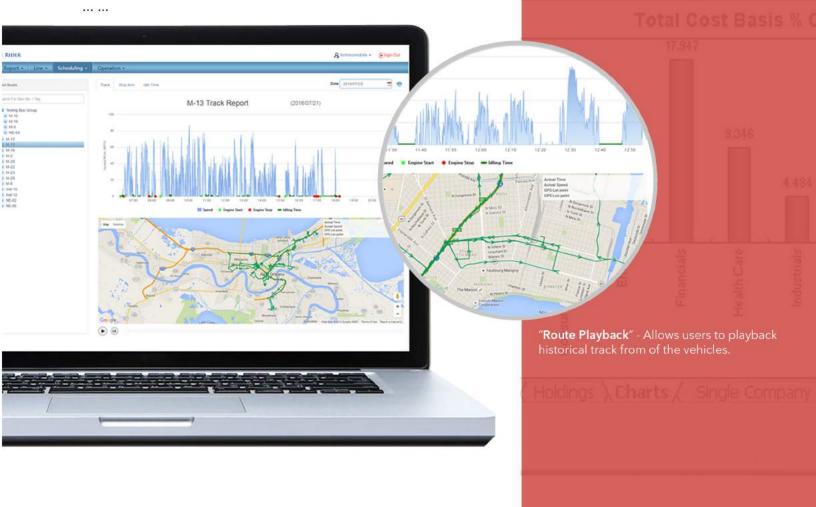

SureBus Intelligent Report System gives you information on how your fleet is performing - by driver, vehicle, route, or time. Whether your fleet is small or a large enterprise, 2 to 10,000 vehicles, the custom reports can help you see what's working and what isn't.