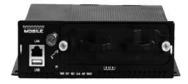

## NOVA A4D: 4 Channels WD1

- 1 to 4 Cameras Recording at WD1 Resolutions
- Enhanced H.264 Compression
- Embedded GPS & 802.11 Wireless
- HDD Support and SD Card
- Cellular/Wireless Ready Option
- Event Marker w/Status Display
- 8 Independent Sensors
- Driver Behavior & Accelerometer
- Easy-to-use Playback Software

## NOVA A80: 8 Channels WD1

- Up to 8 Cameras Recording at WD1 Resolutions
- Enhanced H.264 Compression
- Embedded GPS & 802.11 Wireless
- Dual HDD Support and SD Card
- Cellular/Wireless Ready Option
- Event Marker w/Status Display
- 8 Independent Sensors
- Driver Behavior & Accelerometer
- Easy-to-use Playback Software

## NOVA H44: 4 + 4 Channels WD1/1080p Camera System

- 4 + 4 Cameras Recording at WD1/1080p Resolutions
- Enhanced H.264 Compression
- Embedded GPS & 802.11 Wireless
- Dual HDD Support and SD Card
- Cellular/Wireless Ready Option
- Event Marker w/Status Display
- 8 Independent Sensors
- Driver Behavior & Accelerometer
- Easy-to-use Playback Software