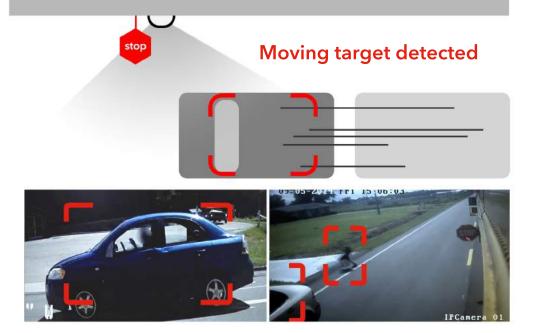

· · ₽ 2 11:37

For any interest, please contact us for an online demo.

at: http://www.fortressmobile.com/#/demoRequest ortress Mobile offers the only HD quality stop arm camera system, these systems capture stop arm violations while maitaining internal bus surveillance. Stop arm camera systems incorporate high resolution cameras that are strategically placed on the bus near the stop arm, capturing key details of stop arm violations including vehicle make, model, and license plate. Being the first on the market with an extremely high resolution stop arm camera system. Fortress Mobile offers a complete solution for protecting students both inside and outside the school bus.

All these pictures are original and captured by1080p ultra HD IP Cameras with Infrared.

Once the stop-arm is fully extended and bus has come to a complete stop, four HD cameras are poised to capture any vehicle movement in both directions and on both sides of the school bus.