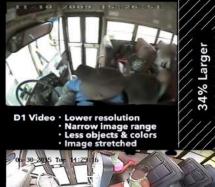

# 960H On-Board Safety Solution

960H •34% larger range than D1 Video •700TVL sharper image •Full objects & colors •No stretch

#### **Cameras Layout Solution**

960H is the highest resolution available for analog CCTV to date. The newest analog technology allows cameras and DVRs to capture up to 700TVL. It has 960×480 pixel images with a true-to-life aspect ratios that doesn't stretch the image.