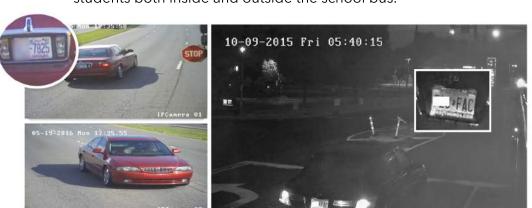

· · ₽ 2 11:37

For any interest, please contact us for an online demo.

at: http://www.fortressmobile.com/#/demoRequest ortress Mobile offers the only HD quality stop arm camera system, these systems capture stop arm violations while maitaining internal bus surveillance. Stop arm camera systems incorporate high resolution cameras that are strategically placed on the bus near the stop arm, capturing key details of stop arm violations including vehicle make, model, and license plate. Being the first on the market with an extremely high resolution stop arm camera system. Fortress Mobile offers a complete solution for protecting students both inside and outside the school bus.

All these pictures are original and captured by1080p ultra HD IP Cameras with Infrared.

Once the stop-arm is fully extended and bus has come to a complete stop, four HD cameras are poised to capture any vehicle movement in both directions and on both sides of the school bus.