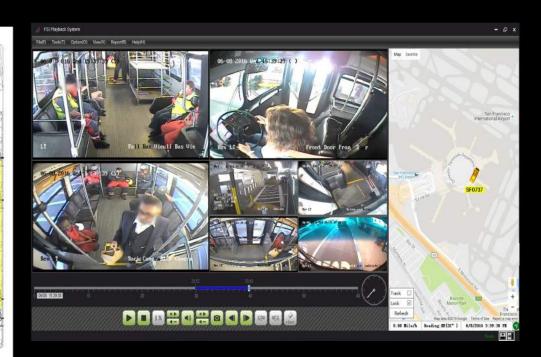

Fortress Mobile's 960H internal camera systems allow transit officials, transportation directors, and other authorized personnel to simultaneously view up to 16 channels of video, audio as well as the GPS map, vehicle location and sensor data all in one screen view. Our school bus interior cameras are designed and tested to be a failsafe design to record and store video, audio and GPS data in the harshest mobile environments, using military tested vibration damping technology.

# **LIVE GPS Tracking**

SureBus provides live GPS tracking for your fleet, it also can send live alerts via SMS texts or emails to approved persons.

Locate alarming vehicles instantly and evaluate next steps in total transparency. SureBus includes customized Geofencing further protecting the entire fleet as they move through the routes. This reduces fuel costs, idle time, labor and fleet mileage while maximizing efficiency.

# **Real-time Video**

SureBus incorporates real-time audio, video monitoring improving the safety and security of your passengers, drivers, and fleet assets. Moreover, SureBus assists in reporting your agency incidents and accidents both on the road and inside the vehicle.