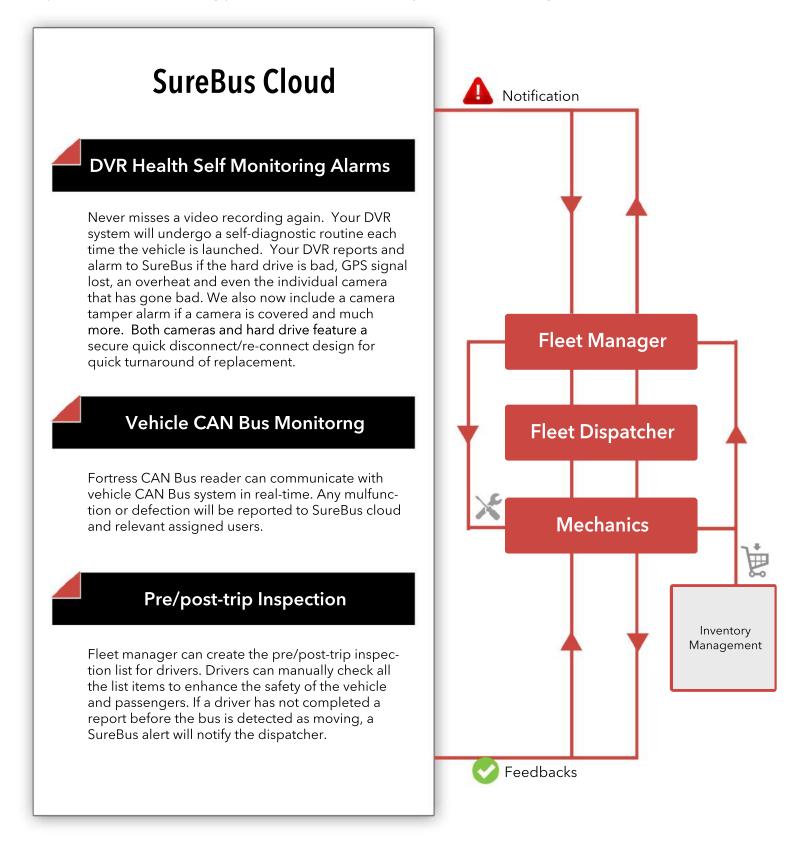

# SureBus Maintenance

SureBus Cloud is a central part of our All-In-One program, with the most powerful functions among all the fleet management platforms in the market, it's a live system that can automate maintenance & diagnostics. It can help drivers and fleet managers to real-time monitor buses and self-inspect mechanical problems. It is an amazing product that can allows every customer to manage their fleet hands free!

# **CAN Bus** Visibility

Modern vehicles use a CAN Bus to transfer information between the various electronic vehicle systems. This communication network can provide a wide range of data that can be used to reduce running costs, improve driver safety, streamline maintenance processes and support environmental responsibility. Fortress Mobile's SureBus system is a warranty-friendly solution that connects into the CAN Bus system to remotely access added understanding into the performance and use of a vehicle