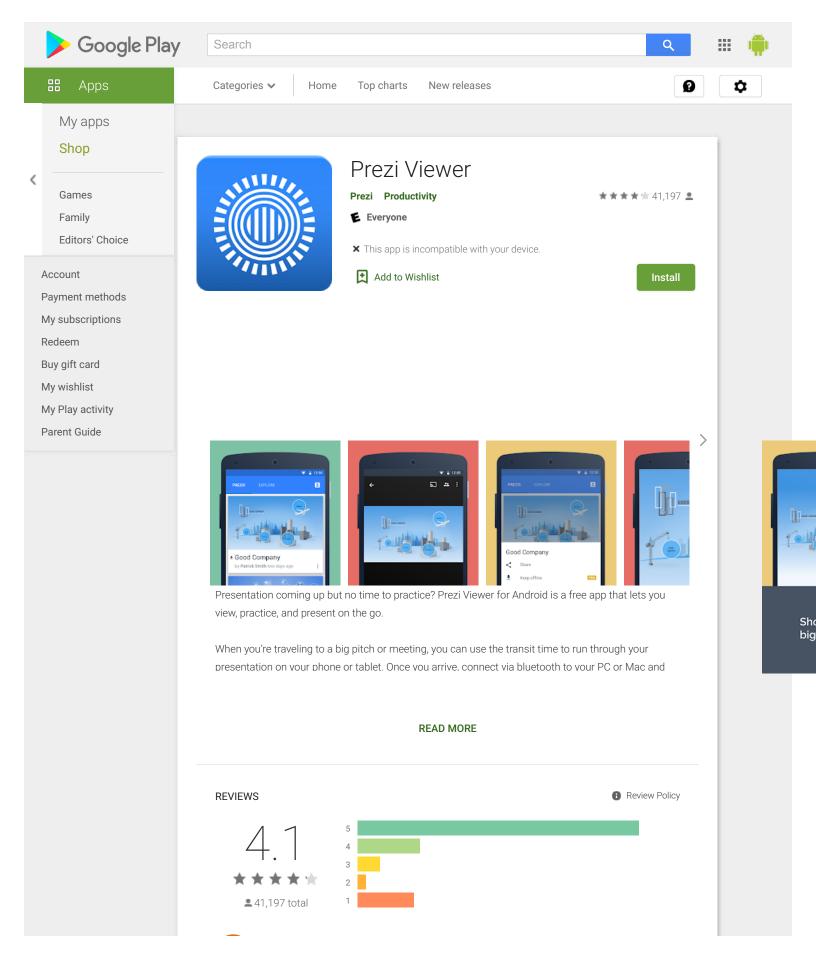

Prezi Viewer - Apps on Google Play

©2019 Google | Site Terms of Service Privacy Developers Artists About Google | Location: United States Language: English (United States)

By purchasing this item, you are transacting with Google Payments and agreeing to the Google Payments Terms of Service and Privacy Notice.