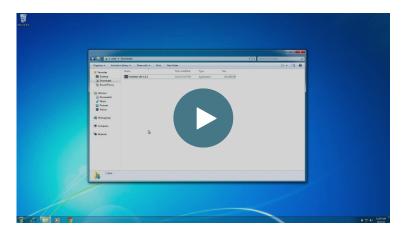

# Installing

Once the download completes, locate and open the file on your computer to begin installing Prezi Next. You can access the file directly from your browser or by opening the saved file on your computer.