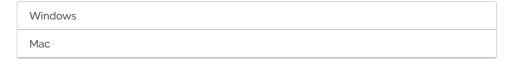

## Downloading

You must be logged in to your Prezi Next account to begin downloading the app. If you are already logged in, you can download the Prezi Next desktop app for Windows or Mac here.

To log in: