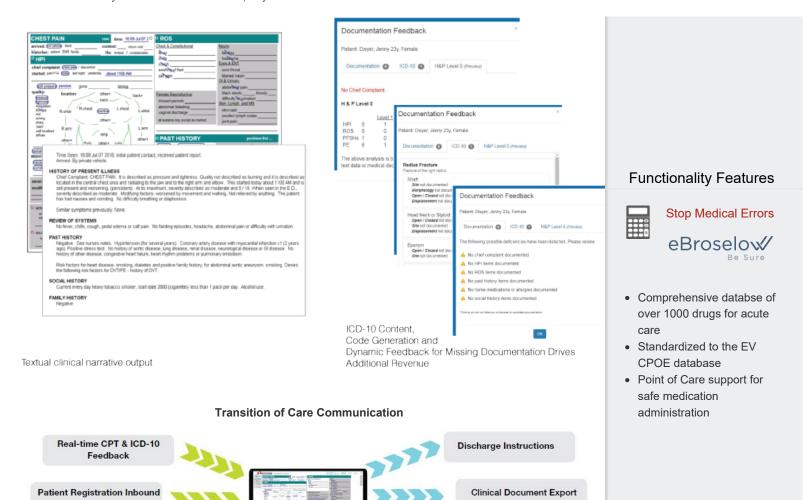

Textual clinical narrative output facilitates the transition of care

Enhanced clinical content

Easy and rapid implementation

Cloud hosted and web browserdelivered

Code Generation and
Dynamic Feedback for Missing
Documentation Drives
Additional Revenue

## Watch the T Sheets® EVolvED Demo to learn about...

- The speed, efficiency and mobility of EVolvED
- Textual clinical narrative
- Guiding documentation of ICD-10 codes
- · Eliminating lost charts

With a robust set of features, T Sheet® EVolvED is an alternative method of delivering T-System content and experience using modern technology.""