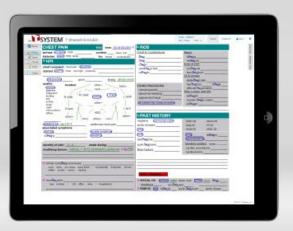

Textual clinical narrative output facilitates the transition of care

Enhanced clinical content

Easy and rapid implementation

Cloud hosted and web browserdelivered

Code Generation and
Dynamic Feedback for Missing
Documentation Drives
Additional Revenue