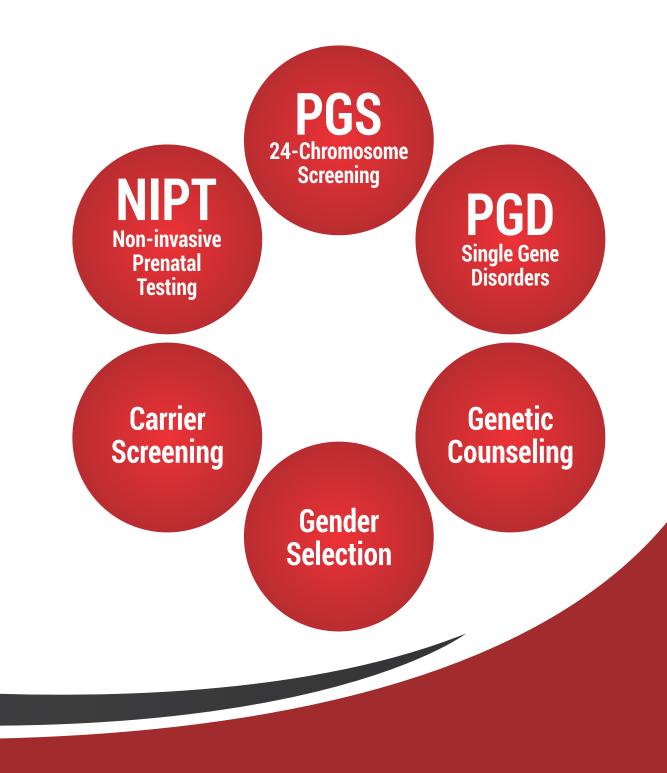

## All of your genetic testing needs in ONEplace

# 24-Chromosome Screening (PGS)

# Single Gene Disorder (PGD)

## Carrier Screening

The most comprehensive on the market

- ✓ >99% analytical specificity
- ✓ >99% sensitivity
- ✓ >99% accuracy
- ✓ 100+ disorders
- ✓ Heritable cancer panels
- ✓ Full gene sequencing
- ✓ Next generation sequencing
- ✓ Customizable panels

### Non-Invasive Prenatal Testing (NIPT-24)

Now you can test all 24 chromosomes

# Gender Selection

With Next Generation Sequencing

- Detect gender with99.99% accuracy
- Detect sex chromosome abnormalities such as:
- ✓ Klinefelter Syndrome (XXY)
- ✓ Turner's Syndrome (XO)
- ✓ Triple X Syndrome (XXX)
- XYY Syndrome

## Genetic Counseling

We offer genetic counseling to educate families and help them make informed decisions regarding genetic testing

- Preimplantation genetic screening
- Preimplantation genetic diagnosis
- ✓ Non-invasive prenatal testing
- ✓ Carrier screening