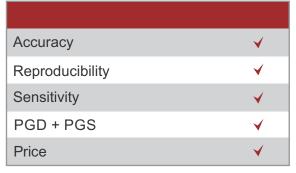

#### Progenesis is a Pioneer in Next Generation Sequencing

Progenesis introduces the most accurate test in the IVF field for 24-chromosome aneuploidy screening and single gene disorders.