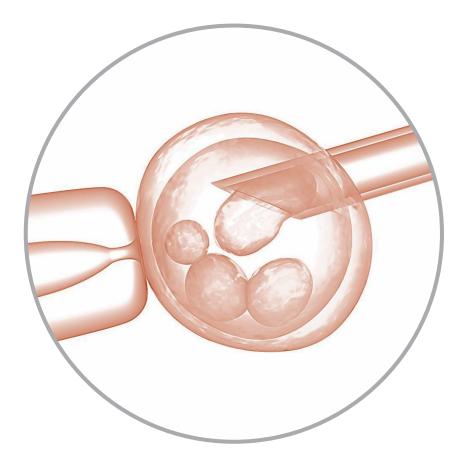

# 24-Chromosome Screening (PGS)

#### FIND THE EMBRYO THAT IS MOST LIKELY TO LEAD A HEALTHY BABY

Progenesis uses next generation sequencing, providing high accuracy and a very low false positive rate.

000

PROGENESIS