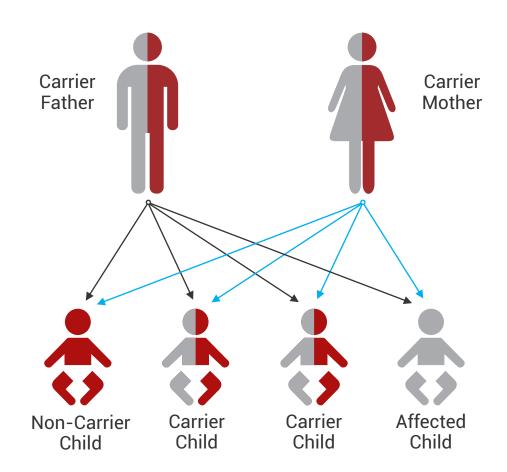

## Carrier Screening

The most comprehensive on the market

- ✓ >99% analytical specificity
- ✓ >99% sensitivity
- ✓ >99% accuracy
- ✓ 100+ disorders
- ✓ Heritable cancer panels
- ✓ Full gene sequencing
- ✓ Next generation sequencing
- ✓ Customizable panels