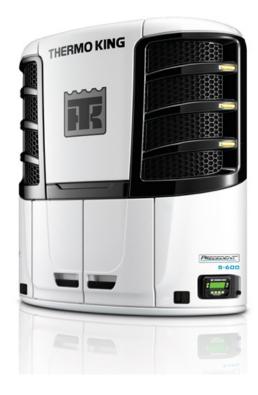

## PRECEDENT® S-600 TRAILER REFRIGERATION UNIT

The Precedent line, which includes the S-600, sets the standard in transport refrigeration. Because the S-600 reefer is certified CARB Evergreen, you can enjoy double-digit fuel savings for the long haul, without the need for a DPF, today or down the road. The Precedent platform represents the very latest in transport refrigeration technology, but it's backed by something that can only be built up slowly over time: Thermo King peace-of-mind. Precedent takes everything we've learned since we invented transport refrigeration back in 1938 and gives you industry-leading performance and the quality and reliability that Thermo King is known for. And because it's backed by the Thermo King warranty, you can rest easy knowing we've got you and your business covered, day in and day out.