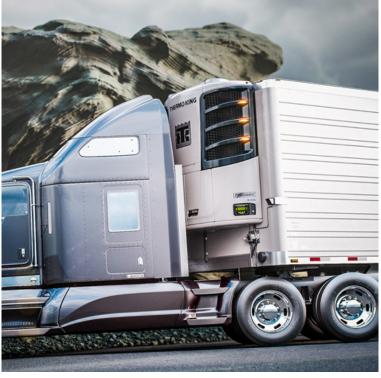

## PRECEDENT® S-600 TRAILER REFRIGERATION UNIT

The Precedent line, which includes the S-600, sets the standard in transport refrigeration. Because the S-600 reefer is certified CARB Evergreen, you can enjoy double-digit fuel savings for the long haul, without the need for a DPF, today or down the road. The Precedent platform represents the very latest in transport refrigeration technology, but it's backed by something that can only be built up slowly over time: Thermo King peace-of-mind. Precedent takes everything we've learned since we invented transport refrigeration back in 1938 and gives you industry-leading performance and the quality and reliability that Thermo King is known for. And because it's backed by the Thermo King warranty, you can rest easy knowing we've got you and your business covered, day in and day out.