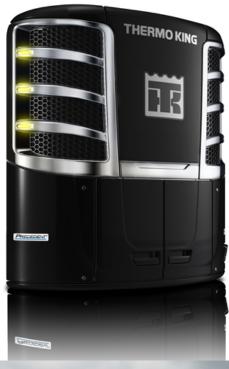

## PRECEDENT® S-600 TRAILER REFRIGERATION UNIT

The Precedent line, which includes the S-600, sets the standard in transport refrigeration. Because the S-600 reefer is certified CARB Evergreen, you can enjoy double-digit fuel savings for the long haul, without the need for a DPF, today or down the road. The Precedent platform represents the very latest in transport refrigeration technology, but it's backed by something that can only be built up slowly over time: Thermo King peace-of-mind. Precedent takes everything we've learned since we invented transport refrigeration back in 1938 and gives you industry-leading performance and the quality and reliability that Thermo King is known for. And because it's backed by the Thermo King warranty, you can rest easy knowing we've got you and your business covered, day in and day out.