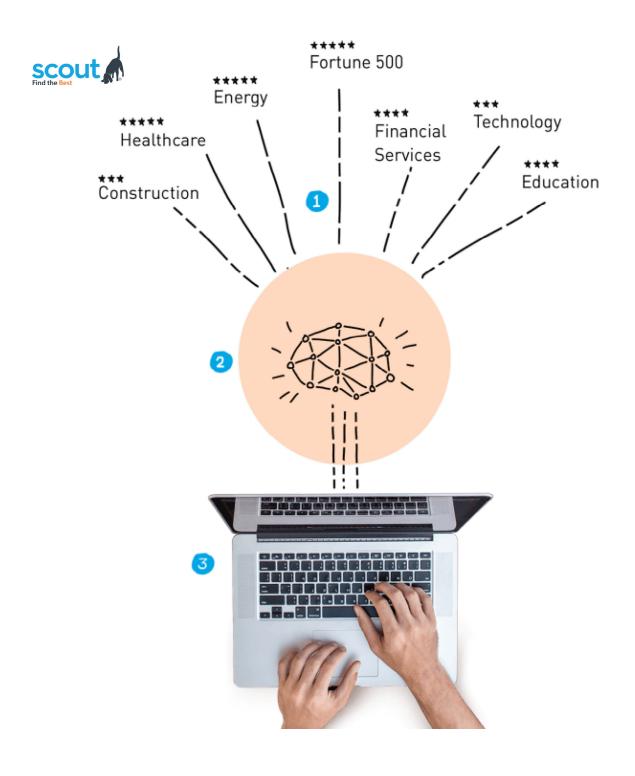

# You focus on finding talent

Making more placements? It's not rocket science, it's computer science. Here's how we help recruiters make more money in less time.

**HOW IT WORKS** 

Our AI-driven platform dives into your backstory to get a better sense of your sweet spot – the types of positions you're most likely to fill.

### 2. We serve up targeted openings

Jobs come straight from the employer's ATS platform, with our machine learning engine suggesting the specific openings we know are