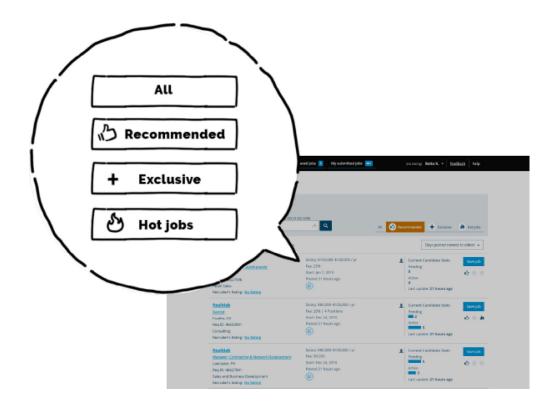

### 2. We serve up targeted openings

Jobs come straight from the employer's ATS platform, with our machine learning engine suggesting the specific openings we know are