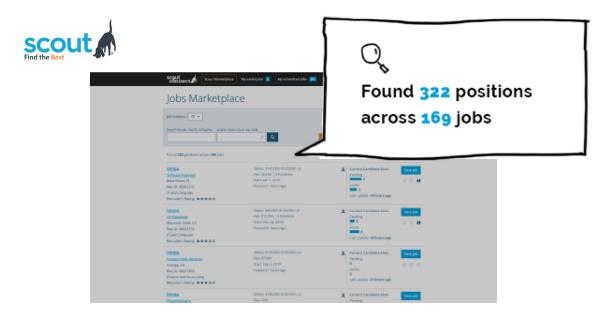

### 2. We serve up targeted openings

Jobs come straight from the employer's ATS platform, with our machine learning engine suggesting the specific openings we know are