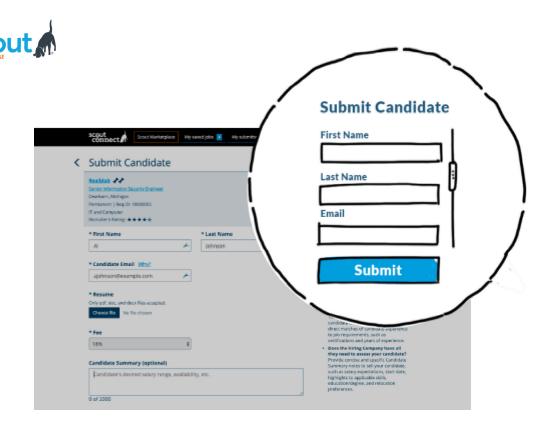

## 3. Streamlined Applicant Process

You submit qualified candidates and communicate with employers all the way through hiring right within Scout – so no more crossed wires or outreach hassles.

844.937.2688