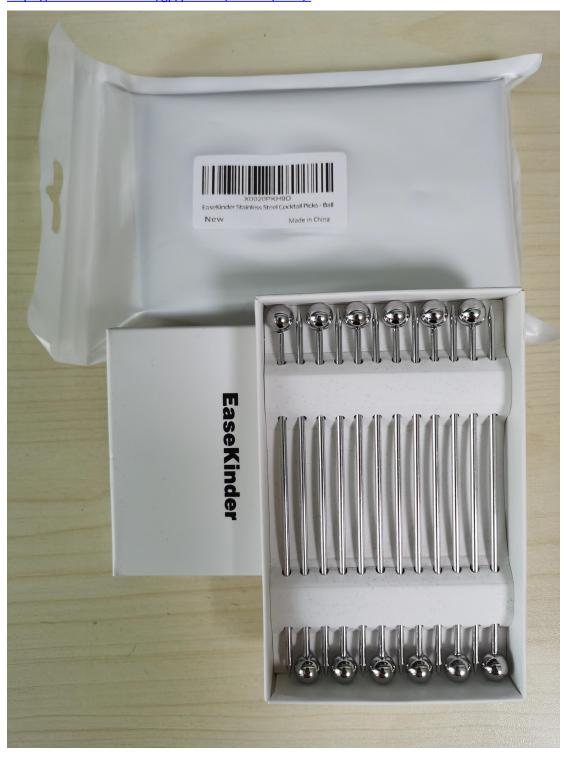

Cocktail Picks in Gift Box Upgrade Stainless Steel Martini
Olive Skewers Reusable Sandwich
Sticks Appetizer Toothpicks Fruit
Stick, Perfect for Part
ASIN: B07MQY9BQT
SKU: HKCP-SL001

Listing ID: 0115VMVBPTM Order Item ID: 32412143194010 Proceeds